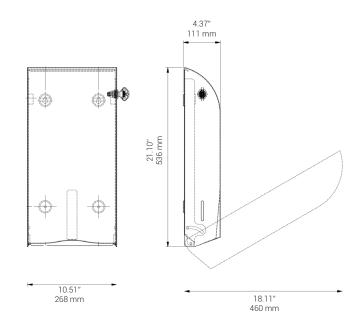

### **Technical data**

|             | Metric                                                                                                                                                                                                             | Imperial                                                                                                                                                                                                            |
|-------------|--------------------------------------------------------------------------------------------------------------------------------------------------------------------------------------------------------------------|---------------------------------------------------------------------------------------------------------------------------------------------------------------------------------------------------------------------|
| Modèle      | STAINLESS DESIGN PAPER TOWEL DISPENSER<br>Prod. No.: 286                                                                                                                                                           | STAINLESS DESIGN PAPER TOWEL DISPENSER<br>Prod. No.: 286                                                                                                                                                            |
|             | Paper towel dispenser                                                                                                                                                                                              | Paper towel dispenser                                                                                                                                                                                               |
| Dimensions  | H: 536 mm x B: 267 mm x D: 111 mm                                                                                                                                                                                  | H: 21.10" x B: 10.51" x D: 4.37"                                                                                                                                                                                    |
| Material    | 1,5 mm brushed, stainless steel, AISI 304                                                                                                                                                                          | 0.05" brushed, stainless steel, AISI 304                                                                                                                                                                            |
| Capacity    | Approx. 400 2-ply, Z/C-fold paper towels. (max. 95 x 250 mm)                                                                                                                                                       | Approx. 400 2-ply, Z/C-fold paper towels (max. 3.74" x 9.84")                                                                                                                                                       |
| Net weight  | 5,2 kg                                                                                                                                                                                                             | 11.46 lb                                                                                                                                                                                                            |
| Tender text | Paper towel dispenser in 1.5 mm brushed, stainless steel AISI 304. Capacity approx. 400 2-ply Z/C-fold paper towels (max. 95 x 250 mm). Net weight: 5,2 kg. H: 536 mm x B: 267 mm x D: 111 mm / open front: 460 mm | Paper towel dispenser in 0.05" brushed, stainless steel AISI 304. Capacity approx. 400 2-ply Z/C-fold paper towels (max. 3.74" x 9.84"). Net weight: 11.46 lb. H: 21.10" x B: 10.51" x D: 4.37" / open front 18.11" |